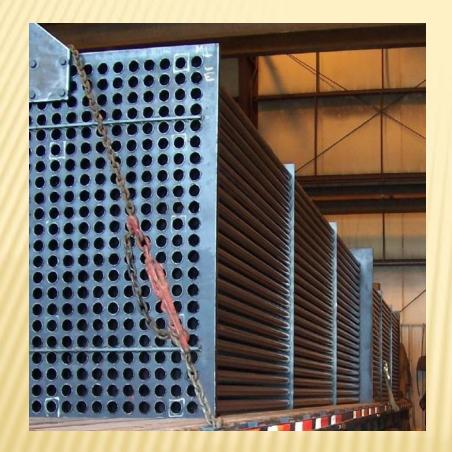

## WATER WALL PANEL

 Water wall panel is made as per customer drawing with high end precision tube bending machines. The tubes used in these panels are of premium grade material providing reliable boiler operations