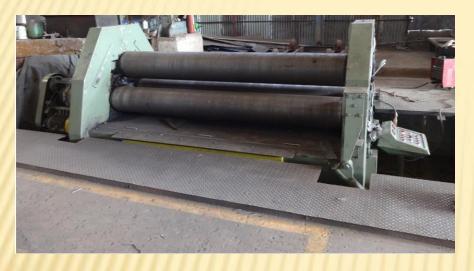

#### PLATE BENDING MS & SS

In metalworking, rolling is a metal forming process in which metal stock is passed through one or more pairs of rolls to reduce the thickness and to make the thickness uniform. The concept is similar to the rolling o dough. Rolling is classified according to the temperature of the metal rolled.