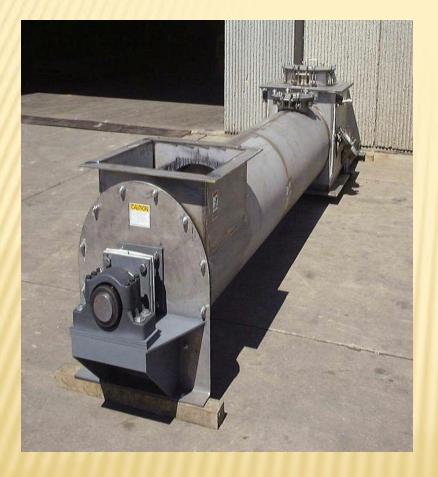

## SCREW FEEDER

Screw feeders are available in different sizes with heat treated plate being used for making screw. This enhances the life of screw thus providing smooth and maintenance free operation of fuel feeding.