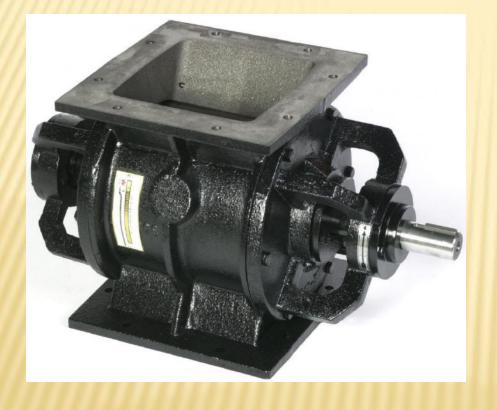

## ASH/AIR LOCK ROTARY VALVE

The Ash/ Air Lock Rotary Valve is manufactured by using premium quality raw material (Cast Iron, Mild Steel: as per requirement) which highly resistant to erosion caused by ash particles.