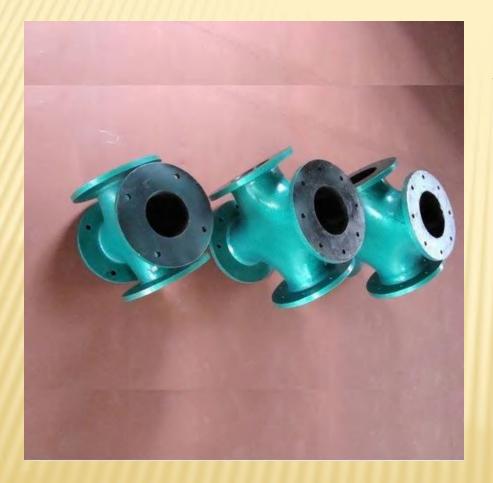

## **FUEL CROSS**

Apart from the normal practice followed in industry of making fuel cross by cast iron, we offer fuel cross made of cast steel, which are resistant to jerk load.