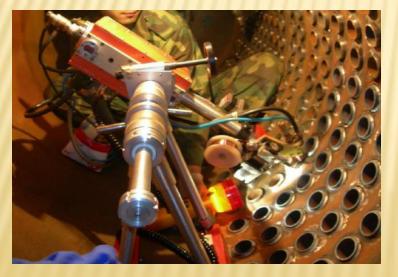

## **TUBE EXPANDING**

 Tube expanders are devices that are used to increase the diameter of a piece of metal tubing . there are several benefits of using a tube expander with a small copper tube .