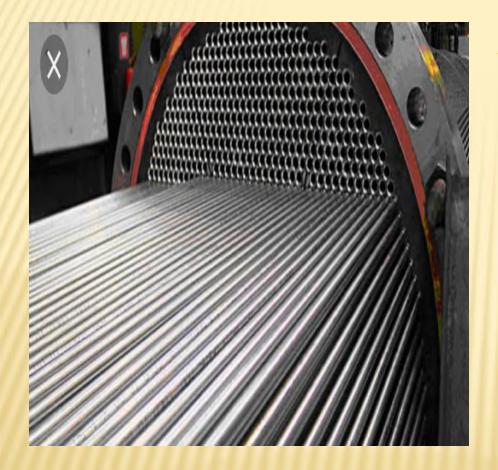

## **RE -TUBING HEAT EXCHANGERS & BOILERS**

Condenser & Chiller services offers complete, on-site heat exchanger retubing service . we re-tube , service and repair heat exchangers: assist in pressure or hydro testing the heat exchanger.

## **TUBE EXPANDING**

 Tube expanders are devices that are used to increase the diameter of a piece of metal tubing . there are several benefits of using a tube expander with a small copper tube .