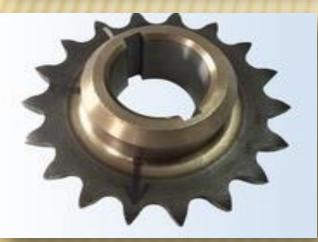

## **CRANK SHAFT & HUB SPROCKET ASSEMBLY**

The crank shafts are manufactured with highest accuracy and surface finish and customized as per the specific needs and requirements of our clients.

The hub and sprocket are machined separately and assembled as per requirement. We also manufacture a wide range of Gears as per drawings provided by our clients.