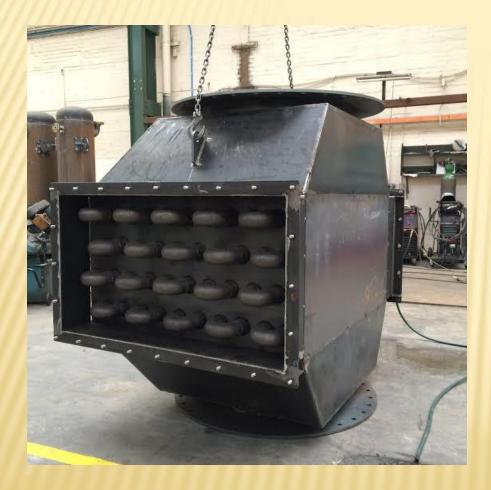

## AIR PRE-HEATER (APH)

Air per-heater assemblies are designed for effective heat transfer from flue gases to fresh air. The size and dimensions of the air heater assemblies are calculated and designed in line with boiler rating.