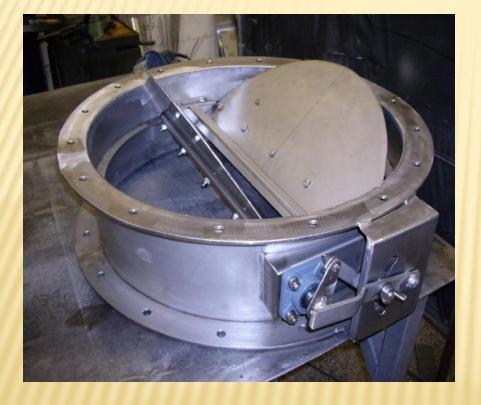

## **BUTTERFLY DAMPERS**

 Butterfly dampers are fabricated with high accuracy to provide zero passing of media and jamming free operation.