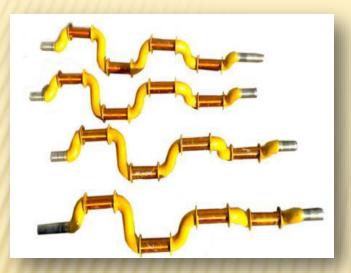

#### **BOILER BED COILS AND BANK TUBES**

 We Manufacturing high quality bed coils and bank tubes which are manufactured with CNC Machine which increase the surface area to achieve higher heat transfer rates