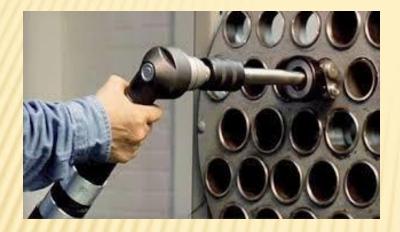

## **TUBE EXPANDING**

 Tube expanders are devices that are used to increase the diameter of a piece of metal tubing . there are several benefits of using a tube expander with a small copper tube .