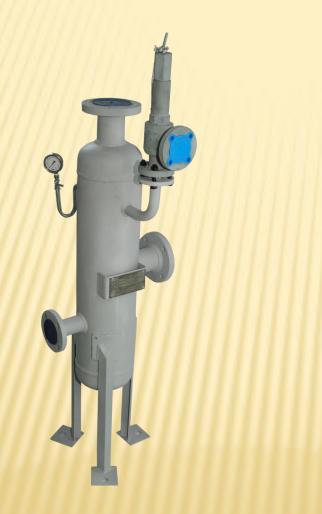

#### **FLASH VESSEL**

Flash Vessel is equipment used in any steam plant for flash evaporation recovery system. Usually high pressure condensate is reduced to lower pressure and is separated in the flash recovery system to prevent pollution of boiler feed tank or heat transfer surfaces