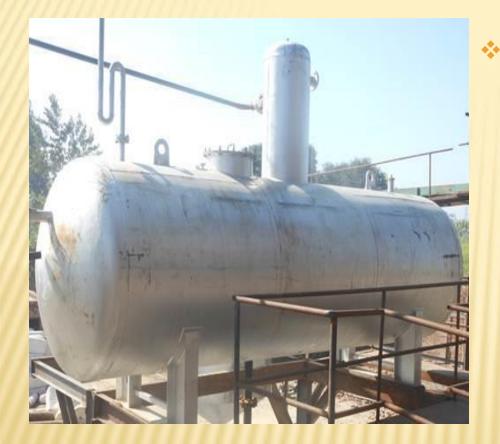

## **BLOWDOWN TANK**

Blowdown tanks for boilers are used as an alternative system for cooling the bottom boiler blowdown. These large tanks retain the blowdown water volume from one blow after the flash steam has been vented to the atmosphere and allow the water to cool down by natural convection over 6-12 hour period. The cooled water will be below 140° Fahrenheit when it is displaced by the next blowdown and forced out of the overflow drainpipe.