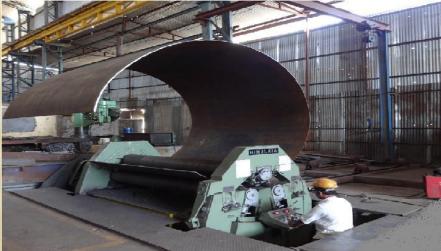

#### PLATE BENDING MS & SS

In metalworking, rolling is a metal forming process in which metal stock is passed through one or more pairs of rolls to reduce the thickness and to make the thickness uniform. The concept is similar to the rolling o dough. Rolling is classified according to the temperature of the metal rolled.