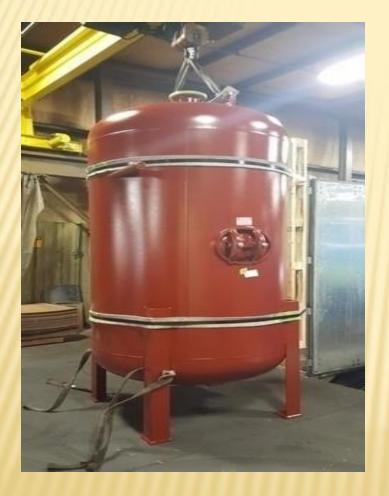

## **DEAERATOR TANK**

The Deaerator tank acts as a Feed Water Tank to store cold and hot fluid in order to remove dissolved air or non-condensable gases from the fluid.