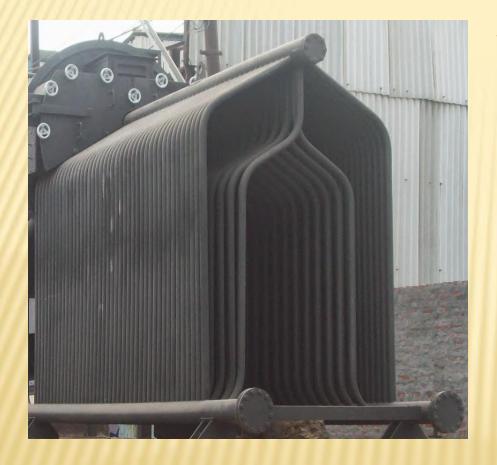

## WATER WALL PANEL

 Water wall panel is made as per customer drawing with high end precision tube bending machines. The tubes used in these panels are of premium grade material providing reliable boiler operations